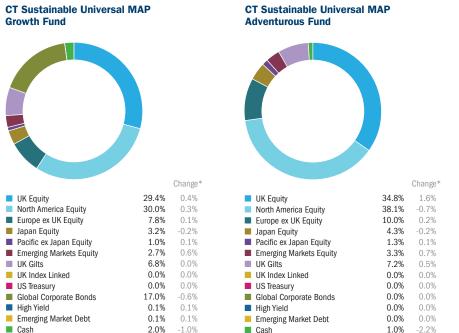

## Asset allocation as at 31-Dec-23

Source: Columbia Threadneedle Investments. \*Change from 30 Sep 23.