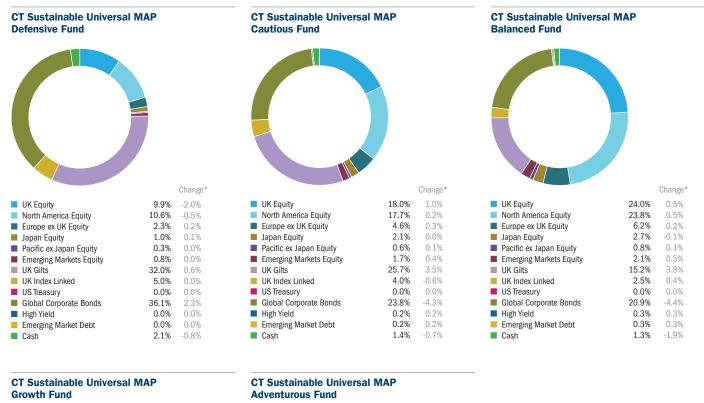

## Asset allocation as at 31-Dec-23

Source: Columbia Threadneedle Investments. \*Change from 30 Sep 23.