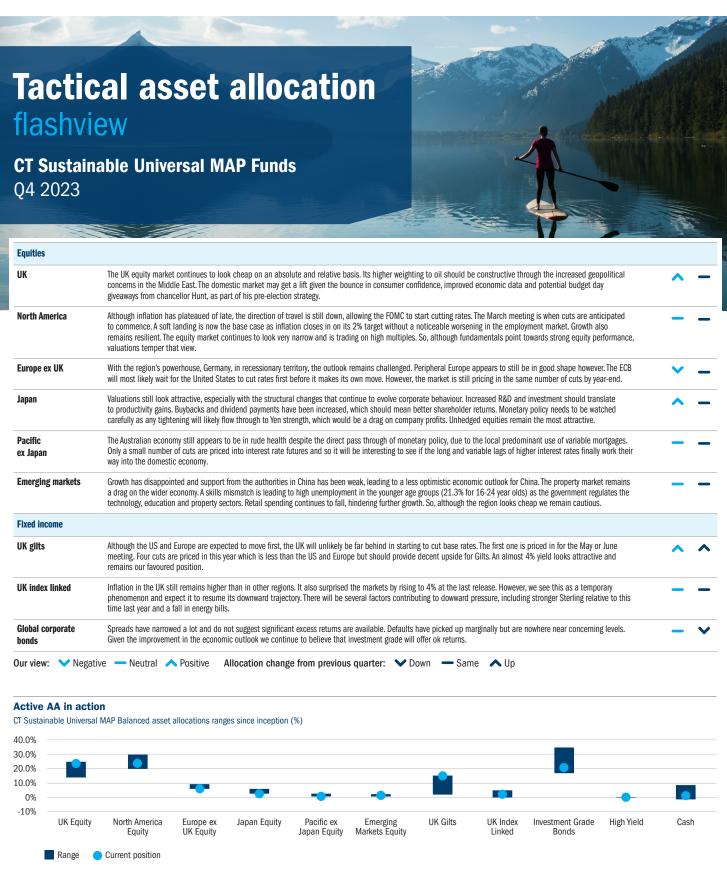

Source: Columbia Threadneedle Investments as at 31-Dec-23

Flashview contains forward-looking statements which can be identified by the use of terminology such as 'may', 'should', 'expect', 'anticipate' or 'believe'. These do not constitute investment advice or recommendations to buy or sell investments and you should not place undue reliance on such returns and statements, as actual returns and results could differ materially due to various risks and uncertainties.